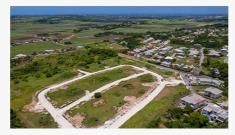

## Carmichael Crescent

The island's newest land development consisting of 62 lots is located in Carmichael, St. George, minutes away from numerous amenities. The development offers beautiful country views of the St. George Valley. Lots range from 4300 sq. ft. to 10, 000 sq. ft. Starting at: BDS \$87, 000

Carmichael Crescent