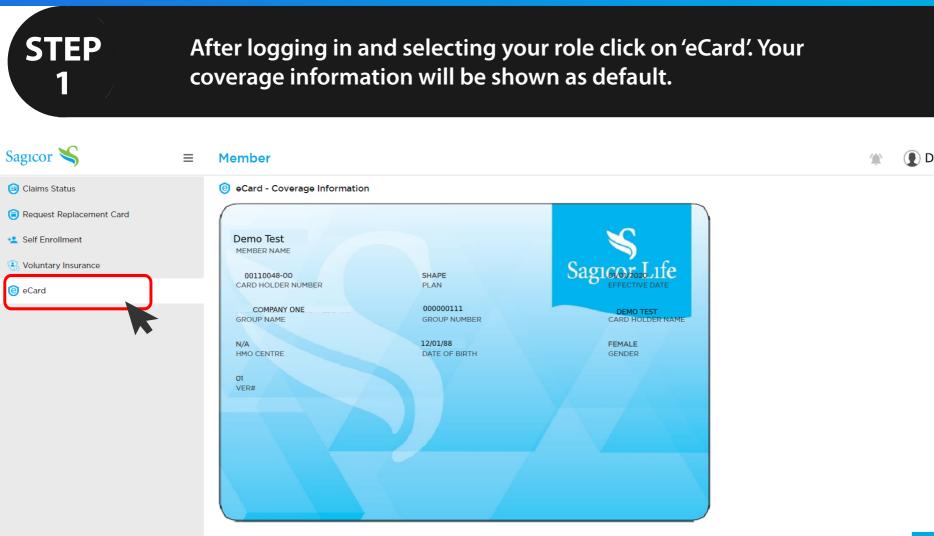

## **E-BENEFIT CARD -** MEMBER



## **E-BENEFIT CARD -** MEMBER

| STEP<br>2                  | Click on 'View Benefits' at the bottom of the screen to benefit details. | view your             |
|----------------------------|--------------------------------------------------------------------------|-----------------------|
| Sagıcor 👟                  | ≡ Member                                                                 | 🎓 🜘 Demo Test         |
| Claims Status              | eCard - Benefit Details                                                  |                       |
| 힝 Request Replacement Card |                                                                          |                       |
| * Self Enrollment          | COMPANY ONE                                                              |